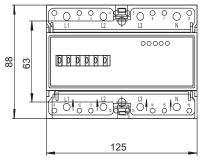

## KW Hour Meter Three Phase KWH/3

All Dimensions in millimetres

## **Technical Specifications**

| Maximum                | 80A                                                                                   |  |  |
|------------------------|---------------------------------------------------------------------------------------|--|--|
| Rated Voltage(Un)      | AC 240V(415V)                                                                         |  |  |
| Rated frequency        | 50(60)Hz                                                                              |  |  |
| Phase                  | Three Phase                                                                           |  |  |
| Starting Current       | 0.4%lb                                                                                |  |  |
| Insulation Performance | AC voltage withstand 2kV for 1 minute;Impulse voltage withstand 6kV 1.2/50µs waveform |  |  |
| Accuracy Class         | Class 1.0                                                                             |  |  |
| Dimensions             | 125mm(L) 88mm(H) 73mm(W)                                                              |  |  |
| Installation method    | DIN rail                                                                              |  |  |
| Humidity               | Less than 75%                                                                         |  |  |
| Operating temperature  | -25℃~+55℃                                                                             |  |  |
| Storage temperature    | -30°C∼+65°C                                                                           |  |  |
| Display                | Analog                                                                                |  |  |
| Standards              | IEC61063                                                                              |  |  |