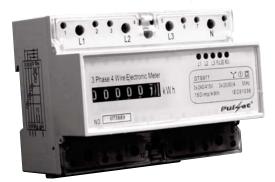

## KW Hour Meter Three Phase KWH/3







All Dimensions in millimetres



## **Technical Specifications**

| Maximum                | 80A                                                                                   |  |  |
|------------------------|---------------------------------------------------------------------------------------|--|--|
| Rated Voltage(Un)      | AC 240V(415V)                                                                         |  |  |
| Rated frequency        | 50(60)Hz                                                                              |  |  |
| Phase                  | Three Phase                                                                           |  |  |
| Starting Current       | 0.4%lb                                                                                |  |  |
|