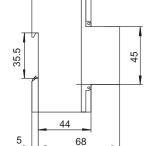

## KW Hour Meter Three Phase KWH/3

All Dimensions in millimetres

## **Technical Specifications**

| Maximum                | 80A                                                                                   |  |  |
|------------------------|---------------------------------------------------------------------------------------|--|--|
| Rated Voltage(Un)      | AC 240V(415V)                                                                         |  |  |
| Rated frequency        | 50(60)Hz                                                                              |  |  |
| Phase                  | Three Phase                                                                           |  |  |
| Starting Current       | 0.4%lb                                                                                |  |  |
| Insulation Performance | AC voltage withstand 2kV for 1 minute;Impulse voltage withstand 6kV 1.2/50µs waveform |  |  |
| Accuracy Class         | Class 1.0                                                                             |  |  |
| Dimensions             | 125mm(L) 88mm(H) 73mm(W)                                                              |  |  |
| Installation method    | DIN rail                                                                              |  |  |
| Humidity               | Less than 75%                                                                         |  |  |
| Operating temperature  | -25℃~+55℃                                                                             |  |  |
| Storage temperature    | -30°C∼+65°C                                                                           |  |  |
| Display                | Analog                                                                                |  |  |
| Standards              | IEC61063                                                                              |  |  |